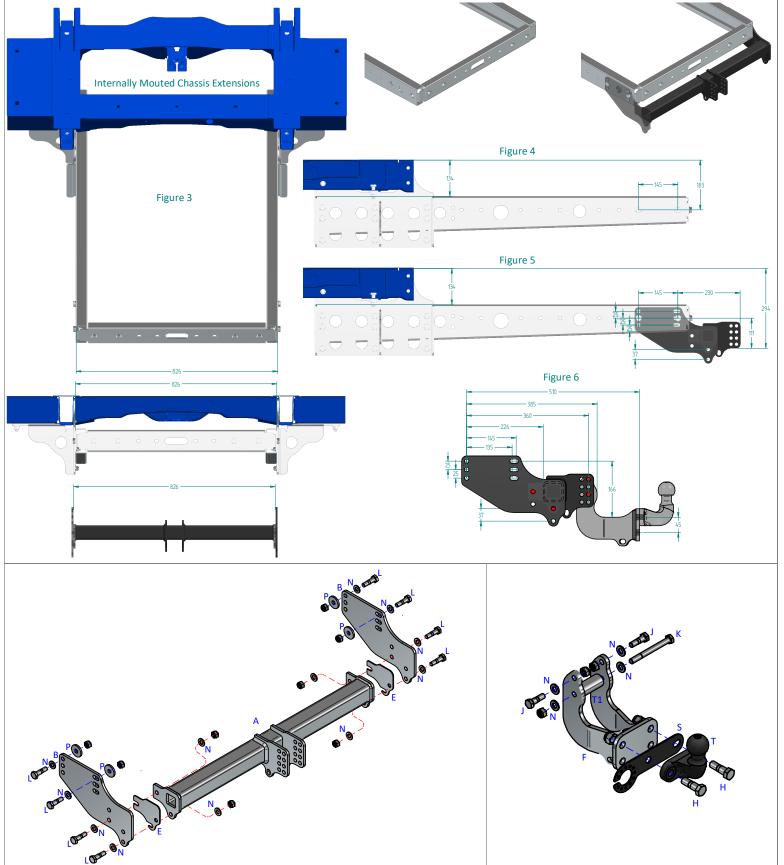

## Notes:-

- 1. This Page contains images and instructions only for mounting this Towbar to Ford Based Motorhomes with Chassis Extensions.
- 2. It is important that any Chassis Extensions fitted are check for suitability for towing and that there is a towing capacity before installation.
- 3. It is important that all dimensions are checked for suitability before purchase and fitment.
- 4. Some Chassis Extensions may require addition components before they become compatible with towing for example using ATT-CHASS-CRS.
- 5. Figure 3 shows the chassis width and position the Towbar can be used with.
- 6. Items M and Items C are not used for this installation.

## **Towbar Installation:**

- 1. Using Figures 4, 5 & 6 identify the correct position to mount the Towbar.
- 2. Using Figure 5 loosely fix items B to the outside face of each chassis extension using items L with items N and items P (on the inside face of the chassis).
- 3. Using items L with items N loosely fix item A to items B with items E in between as required.
- 4. Using items J with items N and item K with items N fix item F to item A to the position best suited to the vehicle, ensuring item T1 is fitted at the lower point.
- 5. Using item H fix item S and T to item F then fully tighten all fixings ensuring the Towbar is rigid, square, and secure.

## Notes:

- For Torque settings see general notes overleaf.
- 2. Nose load limits and vehicle manufacturer's trailer / caravan weight limits must be observed.
- 3. We recommend the use of PRO-TOW Couplings with all our products