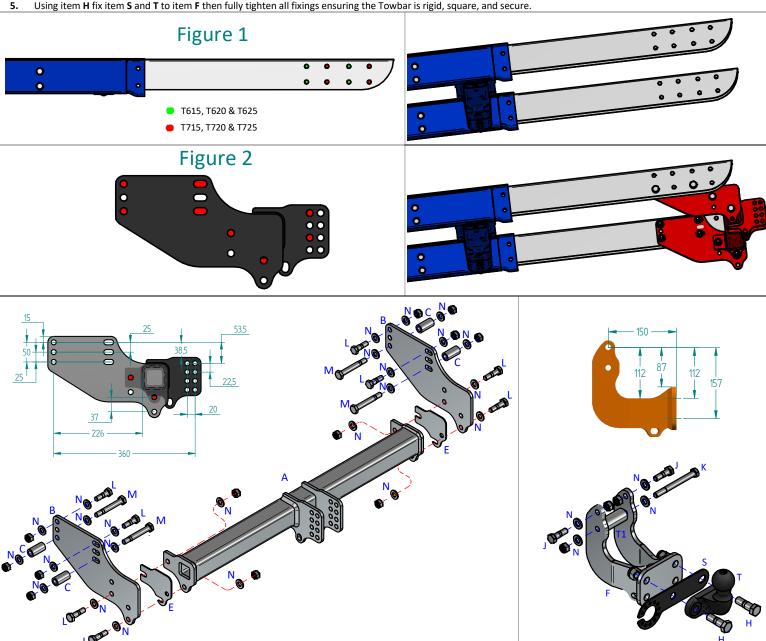

# **Tow-Trust Towbars**

**Fitting** Instruction

Important: Please read General Notes overleaf before fitting Issue: 1

| TAUT8 Auto-Trail Tribute (Ford Based Only)           | T615 T620 T625 T715 T720 T725 Range Motorhomes            |
|------------------------------------------------------|-----------------------------------------------------------|
| <b>Based Internally Mounted Chassis Extensions W</b> | ith 145mm Hole Centres 826-834mm Internally Mounted 2006> |

| & Ford Based Internally Mounted Chassis Extensions With 145mm Hole Centres 826-834mm Internally Mounted 2006> |     |                                   |      |     |                                   |  |  |
|---------------------------------------------------------------------------------------------------------------|-----|-----------------------------------|------|-----|-----------------------------------|--|--|
| Item                                                                                                          | Qty | Description                       | Item | Qty | Description                       |  |  |
| Α                                                                                                             | 1   | TAUT8 Crossbar                    | Н    | 2   | M16 x 50 Bolts & Nyloc Nuts       |  |  |
| В                                                                                                             | 2   | Side Arms                         | J    | 2   | M12 x 40 Bolts & Nyloc Nuts       |  |  |
| С                                                                                                             | 4   | 22 mm O/D 44 mm Long Spacer Tubes | K    | 1   | M12 x 120 Bolt (10.9) & Nyloc Nut |  |  |
| E                                                                                                             | 2   | Chassis Spacer Plates             | L    | 8   | M12 x 45 Bolts & Nyloc Nuts       |  |  |
| F                                                                                                             | 1   | Extension                         | М    | 4   | M12 x 90 Bolts & Nyloc Nuts       |  |  |
|                                                                                                               |     |                                   | N    | 28  | 12 x 25 Flat Washers              |  |  |
| S                                                                                                             | 1   | ASP5                              | Р    | 4   | 12 x 40 Flat Washers              |  |  |
| Т                                                                                                             | 1   | ATT—T1                            | T1   | 1   | 30 mm O/D 60 mm Long Spacer Tube  |  |  |

#### Notes:-

- This Towbar can also be installed on Ford Chassis Extensions mounted to the inside face of the chassis using the 145mm mounting points.
- Page 1 is for Auto-Trail Tribute (Ford Based) models with OEM extensions Figures 1 & 2 Show the correct settings for mounting this Towbar.
- Page 2 is for Ford Based Internally Mounted Chassis Extensions with 145mm hole centres.

## Auto-Trail Towbar Installation:-

- Using Figure 1 identify the correct position to mount the Towbar.
- Using Figure 2 loosely fix items B to the inside face of each chassis extension using items M with items C inserted into the chassis extensions and items L
- Using items L with items N loosely fix item A to items B with items E in between as required.
- Using items J with items N and item K with items N fix item F to item A to the position shown in Figure 2, ensuring item T1 is fitted at the lower point.
- Using item H fix item S and T to item F then fully tighten all fixings ensuring the Towbar is rigid, square, and secure.

## Notes:

- For Torque settings see general notes overleaf.
- 2. Nose load limits and vehicle manufacturer's trailer / caravan weight limits must be observed.
- We recommend the use of PRO-TOW Couplings with all our products.