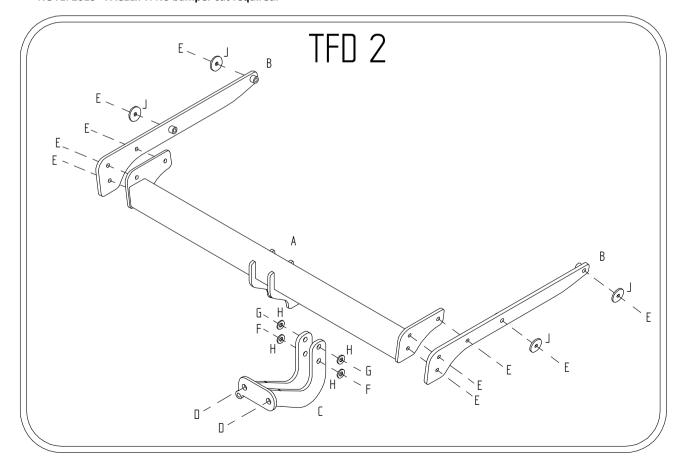

Qtv

1

2

Item

Α

В

С

## Item Qty Description D 2 M16 x 50 Bolts Nuts & S/P Washers

M10 x 35 Bolts, 4 Nuts & 10 S/P Washers

- F 2 M12 x 40 Bolts & Nyloc Nuts
  G 2 M12 x 40 Bolts & Nyloc Nuts
  H 4 12 x 25 Flat Washers
  J 4 10 x 40 Flat Washers
- 1. Remove the rear bumper, 2008-2013 one fixing either side of boot opening, four fixings along lower edge of bumper, three fixings around wheel arch, fold back wheel arch liner to reveal one remaining fixing, unplug the fog lights. Bumper tips will need to be pulled out sideways and then rearwards.
- 2. 2013> Remove the rear light clusters. Remove the rear bumper four fixings around boot opening, four fixings on the lower edge, five fixings around each wheel arch, fold back wheel arch liner and unclip wheel arch trim to reveal one fixing behind, Bumper tips will need to be pulled out sideways and then rearwards.
- 3. Remove the bumper impact beam and towing eye. (impact beam is not refitted with Towbar)
- **4.** Insert items **B** into the correct chassis and using item **E** and item **J** loosely bolt in place.
- 5. Using original fixings re-fit the towing eye to the vehicle and fully tighten. 2008 2012 Models ONLY.
- 6. Using item E bolt item A between items B.
- 7. Using item F with H and item G with H bolt item C to item A.

Description

Crossmember

**Extension Bar** 

Handed Side Arms

- 8. Using item **D** bolt the ball bracket and wiring plate (not supplied in this kit) to item **C**.
- 9. Fully tighten all nuts and bolts and ensure Towbar is rigid and secure.
- 10. Cut the bumper centrally on the lower face 85mm wide x 15mm deep (Trim to suit if required) and refit. NOTE: 2013> FACELIFT: No bumper cut required.