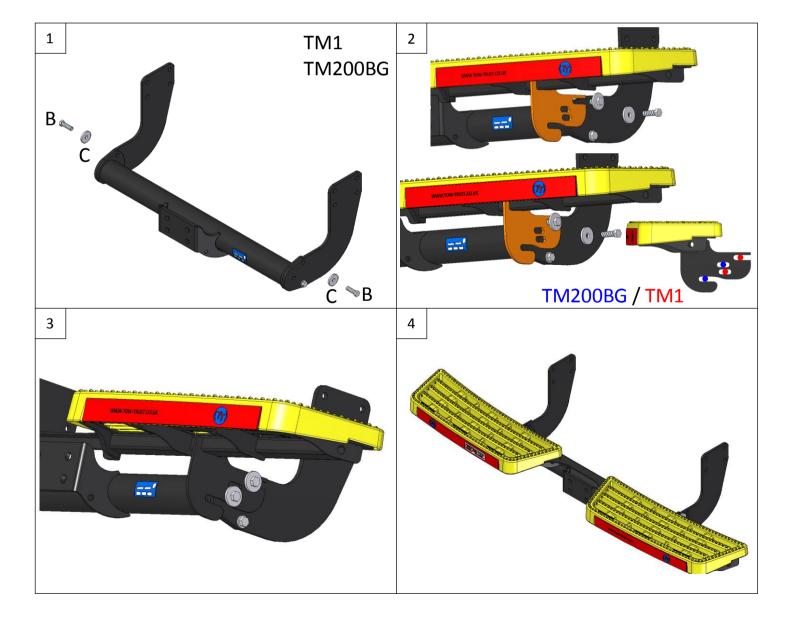

- 1. Using Item **B** with Item **C** loosely fix the Towbar crossmember between each side arm at the forward upper mounting point only leaving the fixing loose enough to enable you to slide Item **A** through the open slot.
- 2. Using Item B with Item C fix Item A through the remaining fixing point into the Towbars captive nut.
- **3.** Fully tighten all fixings ensuring the Towbar and Pro-Step are rigid, square and secure.