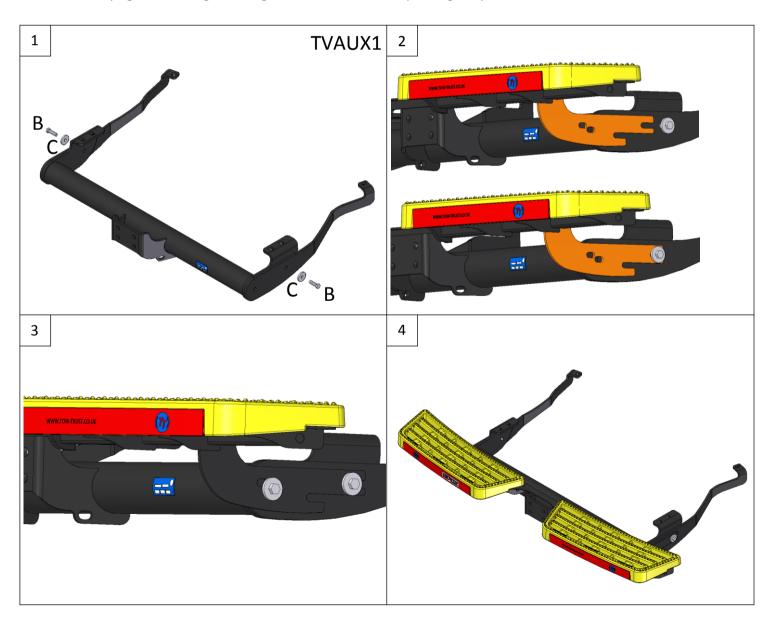

## **PRO-TVAUX1**

## Item Qty Description

- A 1 PRO-TVAUX1 STEP
- B 4 M12 x 50 Bolts (10.9), 2 Nyloc Nuts & 2 S/P Washers
- C 4 12 x 40 Flat Washers
- D 4 Black M12 Bolt Caps
- 1. Using Item **B** with Item **C** loosely fix each side arm at the forward mounting point only to the Towbars crossmember leaving the fixing loose enough to enable you to slide Item **A** through the open slot.
- 2. Using Item B with Item C fix Item A through the remaining fixing point into the Towbars captive nut.
- 3. Fully tighten all fixings ensuring the Towbar and Pro-Step are rigid, square and secure.