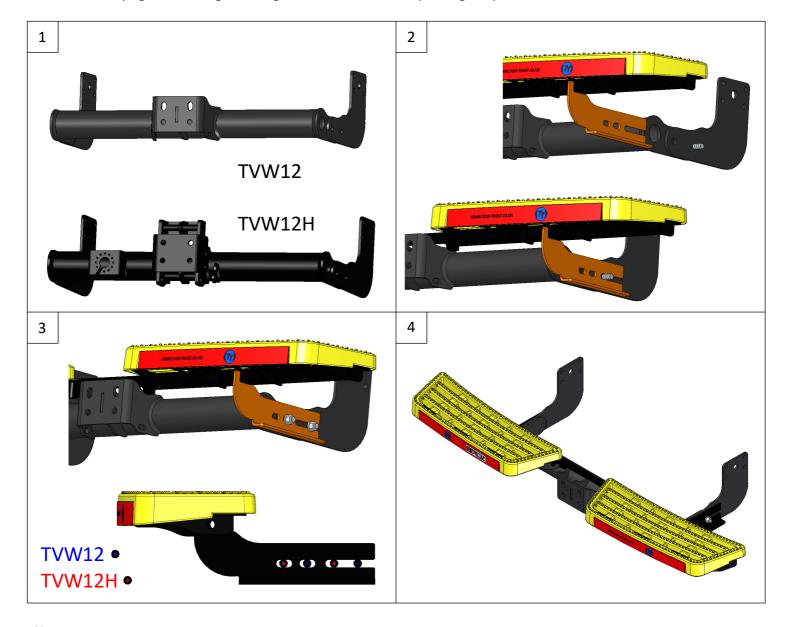

## PRO-TVW12

| Item | Qty | Description                 |
|------|-----|-----------------------------|
| Α    | 1   | PRO-TVW12 STEP              |
| В    | 4   | M14 x 45 Bolts & Nyloc Nuts |
| C    | 8   | 14 x 27 Flat Washers        |

- 1. Using Item **B** with Item **C** loosely fix the Towbar crossmember between each side arm at the forward mounting point only leaving the fixing loose enough to enable you to slide Item **A** through the open slot.
- 2. Using Item B with Item C fix Item A through the remaining fixing point.
- **3.** Fully tighten all fixings ensuring the Towbar and Pro-Step are rigid, square and secure.