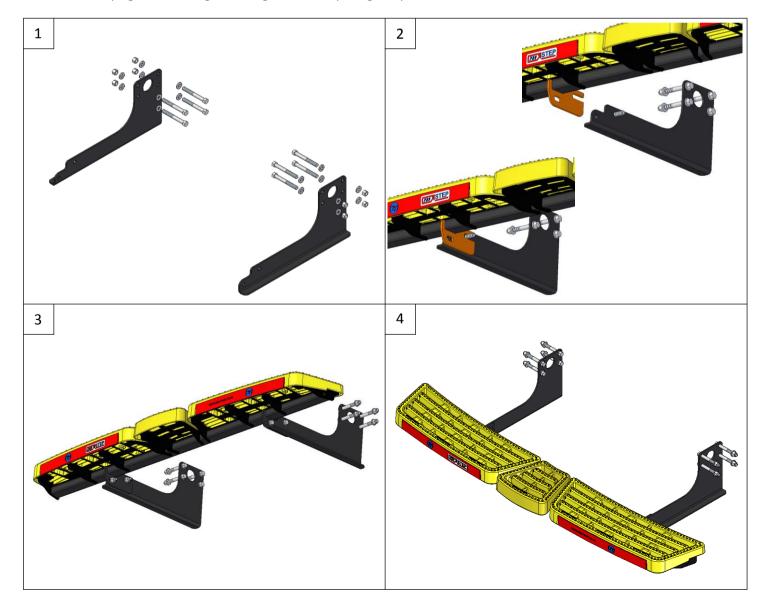

## PRO-TVW12-NT

| Item | Qty | Description                  |
|------|-----|------------------------------|
| Α    | 1   | PRO-TVW12-NT STEP            |
| В    | 2   | Handed Side Arms             |
| С    | 8   | M12 x 110 Bolts & Nyloc Nuts |
| D    | 4   | M12 x 35 Bolts & Nyloc Nuts  |
| Ε    | 24  | 12 x 25 Flat Washers         |
| F    | 8   | Black M12 Bolt Caps          |

- 1. Using Item C with Item E fix Items B to each correct chassis member.
- 2. Using Item **D** with Item **E** loosely assembly the fixing through the forward upper mounting point only leaving the fixing loose enough to enable you to slide Item **A** through the open slot.
- 3. Using Item D with Item E fix Item A to Item B.
- **4.** Fully tighten all fixings ensuring the Pro-Step is rigid, square and secure.