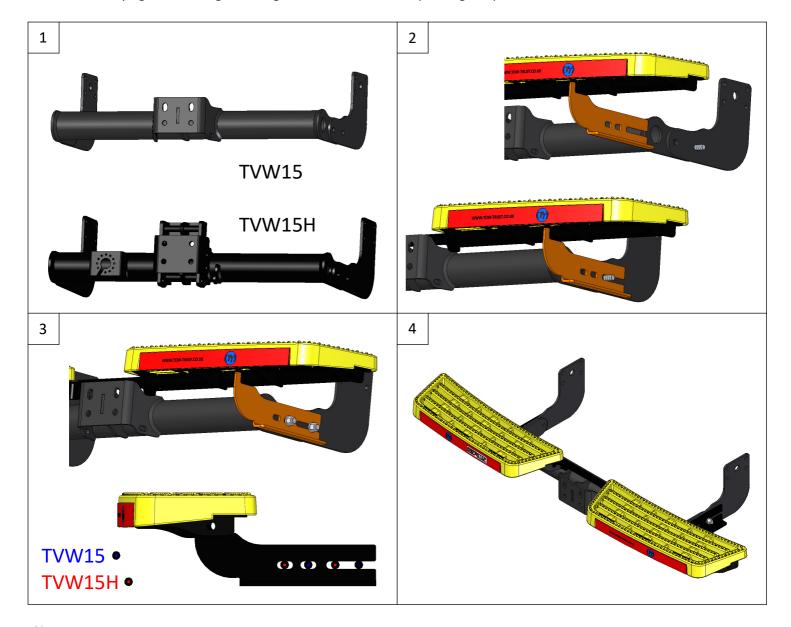

## PRO-TVW15

| Item | Qty | Description                 |
|------|-----|-----------------------------|
| Α    | 1   | PRO-TVW15 STEP              |
| В    | 4   | M14 x 45 Bolts & Nyloc Nuts |
| C    | 8   | 14 x 27 Flat Washers        |

- 1. Using Item **B** with Item **C** loosely fix the Towbar crossmember between each side arm at the forward mounting point only leaving the fixing loose enough to enable you to slide Item **A** through the open slot.
- 2. Using Item B with Item C fix Item A through the remaining fixing point.
- **3.** Fully tighten all fixings ensuring the Towbar and Pro-Step are rigid, square and secure.